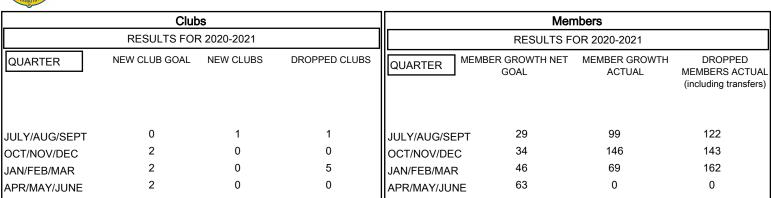

## Multiple District 12

- CURRENT YEAR GOALS FOR NEW CLUBS

- CURRENT YEAR ACTUAL NEW CLUBS

- ▲ - LAST YEAR ACTUAL NEW CLUBS