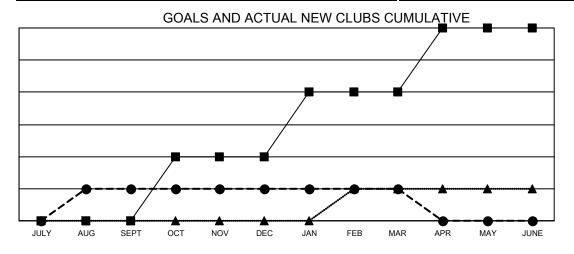

## GOALS AND ACTUAL MEMBERS CUMULATIVE

| DROPPED CLUBS: 6 |     | 79 CLUBS OF 200 ADDED 1 OR MORE<br>NEW MEMBERS | GENDER DISTRIBUTION  MALE 2,677 (62.69%)  FEMALE 1,593 (37.31%) |                |     |
|------------------|-----|------------------------------------------------|-----------------------------------------------------------------|----------------|-----|
| DROPPED MEMBERS  |     |                                                | FEMALE                                                          | 1,595 (37.51%) |     |
| DECEASED         | 68  | CLICK HERE FOR CUMULATIVE MEMBERSHIP DATA      | TOTAL FAMILY UNIT MEMBERS                                       |                | 961 |
| CLUB CANCELLED   | 47  |                                                | FAMILY MEMBERS PAYING HALF 49 DUES                              |                | 400 |
| OTHER            | 312 |                                                |                                                                 |                | 493 |
| TOTAL            | 427 |                                                |                                                                 |                |     |